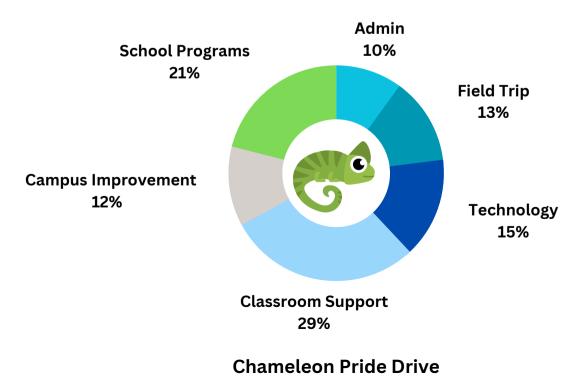

#### SUPPORT OUR PROGRAMS

The majority of the CSE PTA's operating budget goes directly to programs that would not otherwise exist without your support. Technology like Raz Kids, Bluebonnet Books, Reflex Math, Teacher support, Student Assemblies, Winter Wonderland, events and more!